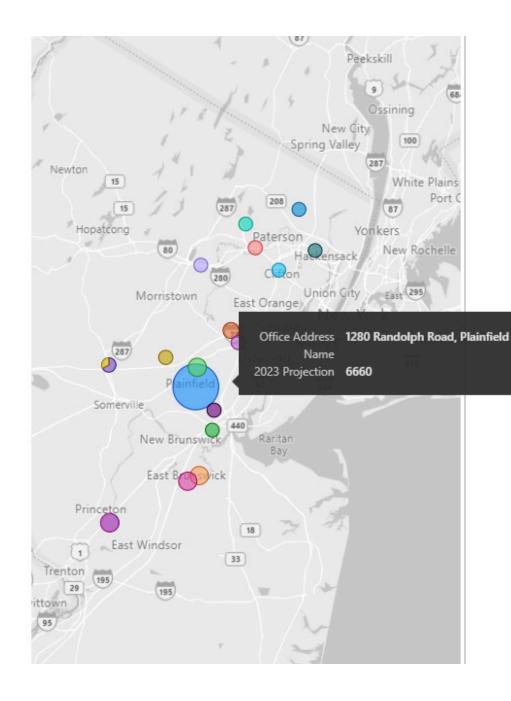

# **PHYSICIAN MAP**

| Category           | 2023 Projection | Specialty       |
|--------------------|-----------------|-----------------|
| Ciro Randazzo      | 60              | Neurosurgeon    |
| Dan Shein          | 60              | Orthopaedics    |
| David Wells-Roth   | 60              | Neurosurgeon    |
| Deepan Patel       | 60              | Orthopaedics    |
| Faisal Mahmood     | 60              | Spine           |
| Oladapoo Babatunde | 60              | Orthopaedics    |
| Tim Henderson      | 60              | Orthopaedics    |
| William Carney     | 60              | Orthopaedics    |
| Andrew Bernstein   | 120             | Urologist       |
| Arun Rajaram       | 120             | Sports Medicine |
| Jeff Miller        | 120             | Hand Surgeon    |
| Rahuldev Bhalla    | 120             | Urologist       |
| Tamir Tawfik       | 120             | Neurosurgeon    |
| Geoffrey Wong      | 240             | Vascular        |
| Aditi Menon        | 480             | Pain            |
| A.J. Rastogi       | 960             | Pain            |
| Anup Patel         | 960             | Pain            |
| Harris Bram        | 960             | Pain            |
| Kieren Slevin      | 960             | Pain            |
| Wayne Fleischacker | 960             | Pain            |
|                    | 6660            | MASC            |