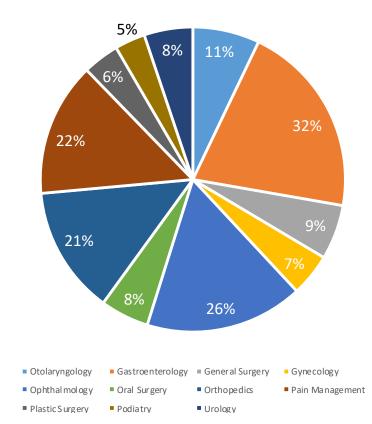

# CASE MIX

| Category         | Mean |
|------------------|------|
| Otolaryngology   | 11%  |
| Gastroenterology | 32%  |
| General Surgery  | 9%   |
| Gynecology       | 7%   |
| Ophthalmology    | 26%  |
| Oral Surgery     | 8%   |
| Orthopedics      | 21%  |
| Pain Management  | 22%  |
| Plastic Surgery  | 6%   |
| Podiatry         | 5%   |
| Urology          | 8%   |