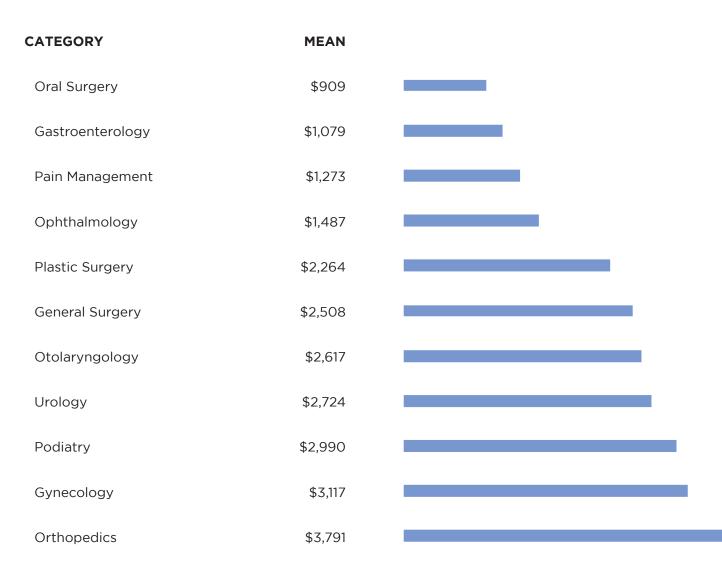

# DATA



a division of CHA PARTNERS

# CASE MIX

| Category         | Mean |
|------------------|------|
| Otolaryngology   | 11%  |
| Gastroenterology | 32%  |
| General Surgery  | 9%   |
| Gynecology       | 7%   |
| Ophthalmology    | 26%  |
| Oral Surgery     | 8%   |
| Orthopedics      | 21%  |
| Pain Management  | 22%  |
| Plastic Surgery  | 6%   |
| Podiatry         | 5%   |
| Urology          | 8%   |



### **REVENUE PER CASE**



Source: https://vmghealth.com

# **PHYSICIAN MAP**



| Category           | 2023 Projection | Specialty       |
|--------------------|-----------------|-----------------|
| Ciro Randazzo      | 60              | Neurosurgeon    |
| Dan Shein          | 60              | Orthopaedics    |
| David Wells-Roth   | 60              | Neurosurgeon    |
| Deepan Patel       | 60              | Orthopaedics    |
| Faisal Mahmood     | 60              | Spine           |
| Oladapoo Babatunde | 60              | Orthopaedics    |
| Tim Henderson      | 60              | Orthopaedics    |
| William Carney     | 60              | Orthopaedics    |
| Andrew Bernstein   | 120             | Urologist       |
| Arun Rajaram       | 120             | Sports Medicine |
| Jeff Miller        | 120