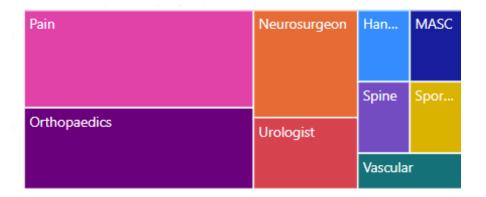

# **PHYSICIAN MAP**

| Category           | 2023 Projection | Specialty       |
|--------------------|-----------------|-----------------|
| Ciro Randazzo      | 60              | Neurosurgeon    |
| Dan Shein          | 60              | Orthopaedics    |
| David Wells-Roth   | 60              | Neurosurgeon    |
| Deepan Patel       | 60              | Orthopaedics    |
| Faisal Mahmood     | 60              | Spine           |
| Oladapoo Babatunde | 60              | Orthopaedics    |
| Tim Henderson      | 60              | Orthopaedics    |
| William Carney     | 60              | Orthopaedics    |
| Andrew Bernstein   | 120             | Urologist       |
| Arun Rajaram       | 120             | Sports Medicine |
| Jeff Miller        | 120             | Hand Surgeon    |
| Rahuldev Bhalla    | 120             | Urologist       |
| Tamir Tawfik       | 120             | Neurosurgeon    |
| Geoffrey Wong      | 240             | Vascular        |
| Aditi Menon        | 480             | Pain            |
| A.J. Rastogi       | 960             | Pain            |
| Anup Patel         | 960             | Pain            |
| Harris Bram        | 960             | Pain            |
| Kieren Slevin      | 960             | Pain            |
| Wayne Fleischacker | 960             | Pain            |
|                    | 6660            | MASC            |